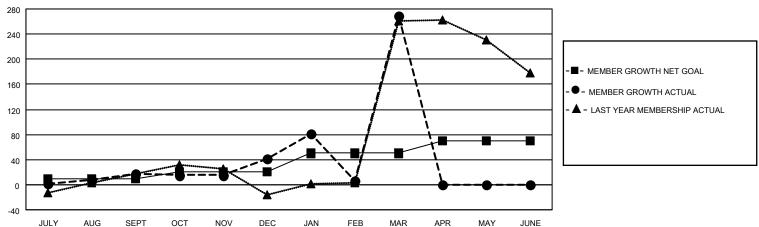

### GOALS AND ACTUAL MEMBERS CUMULATIVE

| DROPPED CLUBS: 3           |     | 28 CLUBS OF 46 ADDED 1 OR MORE | GENDER DISTRIBUTION        |                |     |
|----------------------------|-----|--------------------------------|----------------------------|----------------|-----|
|                            |     | NEW MEMBERS                    | MALE                       | 840 (43.96%)   |     |
| DROPPED MEMBERS            |     |                                | FEMALE                     | 1,071 (56.04%) |     |
| DECEASED                   | 11  | CLICK HERE FOR CUMULATIVE      | TOTAL FAMILY UNIT MEMBERS  |                | 602 |
| CLUB CANCELLED 79 OTHER 57 |     | MEMBERSHIP DATA                | FAMILY MEMBERS PAYING HALF |                | 381 |
| TOTAL                      | 147 |                                | 0000                       |                |     |

## District 301D2

| Clubs         |               |             |               | Members               |                        |                         |                                                    |  |
|---------------|---------------|-------------|---------------|-----------------------|------------------------|-------------------------|----------------------------------------------------|--|
|               | RESULTS FOR   | R 2020-2021 |               | RESULTS FOR 2020-2021 |                        |                         |                                                    |  |
| QUARTER       | NEW CLUB GOAL | NEW CLUBS   | DROPPED CLUBS | QUARTER MEMI          | BER GROWTH NET<br>GOAL | MEMBER GROWTH<br>ACTUAL | DROPPED<br>MEMBERS ACTUAL<br>(including transfers) |  |
| JULY/AUG/SEPT | 1             | 0           | 0             | JULY/AUG/SEPT         | 10                     | 43                      | 17                                                 |  |
| OCT/NOV/DEC   | 1             | 0           | 0             | OCT/NOV/DEC           | 10                     | 67                      | 41                                                 |  |
| JAN/FEB/MAR   | 2             | 1           | 3             | JAN/FEB/MAR           | 30                     | 317                     | 89                                                 |  |
| APR/MAY/JUNE  | 1             | 0           | 0             | APR/MAY/JUNE          | 20                     | 0                       | 0                                                  |  |