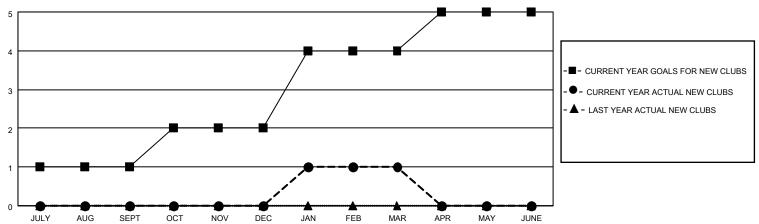

### GOALS AND ACTUAL NEW CLUBS CUMULATIVE

## District 301D2

| Clubs         |               |             |               | Members               |                        |                         |                                                    |  |
|---------------|---------------|-------------|---------------|-----------------------|------------------------|-------------------------|----------------------------------------------------|--|
|               | RESULTS FOR   | R 2020-2021 |               | RESULTS FOR 2020-2021 |                        |                         |                                                    |  |
| QUARTER       | NEW CLUB GOAL | NEW CLUBS   | DROPPED CLUBS | QUARTER MEMI          | BER GROWTH NET<br>GOAL | MEMBER GROWTH<br>ACTUAL | DROPPED<br>MEMBERS ACTUAL<br>(including transfers) |  |
| JULY/AUG/SEPT | 1             | 0           | 0             | JULY/AUG/SEPT         | 10                     | 43                      | 17                                                 |  |
| OCT/NOV/DEC   | 1             | 0           | 0             | OCT/NOV/DEC           | 10                     | 67                      | 41                                                 |  |
| JAN/FEB/MAR   | 2             | 1           | 3             | JAN/FEB/MAR           | 30                     | 317                     | 89                                                 |  |
| APR/MAY/JUNE  | 1             | 0           | 0             | APR/MAY/JUNE          | 20                     | 0                       | 0                                                  |  |